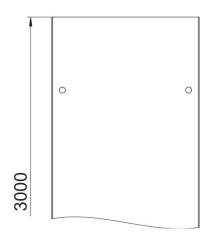

# Dimensions B+4

| Length          | 3,000 mm |
|-----------------|----------|
| Length          | 10 ft    |
| Width           | 100 mm   |
| Width           | 4 in     |
| Height          | 35 mm    |
| Plate thickness | 0.03 in  |
| Plate thickness | 1 mm     |
| Dimension B     | 100 mm   |
| Dimension H     | 15 mm    |