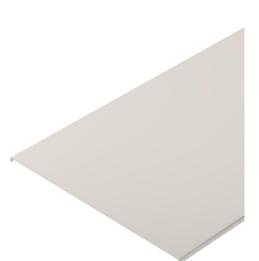

### **Unperforated cover A2**

**Item number: 6052841** 

Cover for cable trays and mesh cable trays.
Transverse bead from 500 mm width.
When using covers outdoors, additional measures against the influence of wind must be taken.

#### Master data

| Item number         | 6052841                   |
|---------------------|---------------------------|
| Description 1       | Unperforated cover        |
| Description 2       | for cable tray and ladder |
| Manufacturer        | OBO                       |
| Dimension           | 500x3000                  |
| Colour              | stainless steel           |
| Material            | Stainless steel           |
| Surface             | Bright, treated           |
| Surface standard    |                           |
| Smallest sales unit | 3                         |
| Unit of quantity    | Metre                     |
| Weight              | 619.167 kg                |
| Weight unit         | kg/100 m                  |
|                     |                           |