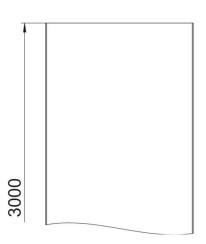

# Technical data sheet Unperforated cover A4

Item number: 6052993

| Dimensi | ons |   |
|---------|-----|---|
| 1       |     |   |
| 1       | B+4 |   |
| 13      | DT4 | - |

| Length          | 3,000 mm |
|-----------------|----------|
| Length          | 10 ft    |
| Width           | 200 mm   |
| Width           | 8 in     |
| Height          | 13 mm    |
| Plate thickness | 0.04 in  |
| Plate thickness | 1 mm     |
| Dimension B     | 200 mm   |