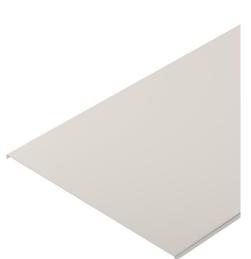

### **Unperforated cover A4**

**Item number: 6052993** 

Unperforated cover for covering cable trays and mesh cable trays. Transverse bead from 500 mm width. When using covers outdoors, additional measures against the influence of wind must be taken.

# Technical data sheet Unperforated cover A4

Item number: 6052993

| Dimensi | ons |   |
|---------|-----|---|
| 1       |     |   |
| 1       | B+4 |   |
| 13      | DT4 | - |

| Length          | 3,000 mm |
|-----------------|----------|
| Length          | 10 ft    |
| Width           | 200 mm   |
| Width           | 8 in     |
| Height          | 13 mm    |
| Plate thickness | 0.04 in  |
| Plate thickness | 1 mm     |
| Dimension B     | 200 mm   |