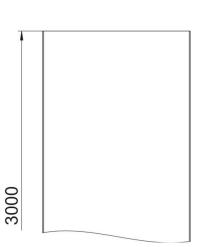

## Item number: 6052103

| Dimensions |                 |          |  |
|------------|-----------------|----------|--|
|            | Length          | 3,000 mm |  |
|            | Length          | 10 ft    |  |
| m B+4      | Width           | 100 mm   |  |
|            | Width           | 4 in     |  |
| ~          | Height          | 35 mm    |  |
|            | Plate thickness | 0.03 in  |  |
|            | Plate thickness | 1 mm     |  |
|            | Dimension B     | 100 mm   |  |
| T I I      | Dimension H     | 15 mm    |  |
|            |                 |          |  |
|            |                 |          |  |