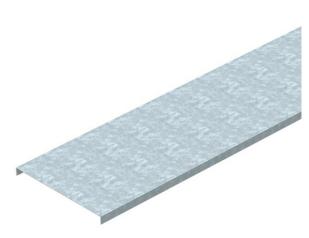

## Item number: 6052103

Cover for cable trays and mesh cable trays. Transverse bead from 500 mm width. When using covers outdoors, additional measures against the influence of wind must be taken.

Master data