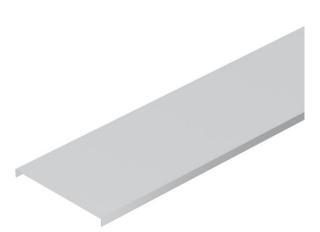

### **Technical data sheet Unperforated cover A2**

**Item number: 6052824** 

Cover for cable trays and mesh cable trays.
Transverse bead from 500 mm width.
When using covers outdoors, additional measures against the influence of wind must be taken.

# Dimensions B+4

| Length          | 3,000 mm |
|-----------------|----------|
| Length          | 10 ft    |
| Width           | 100 mm   |
| Width           | 4 in     |
| Height          | 35 mm    |
| Plate thickness | 0.04 in  |
| Plate thickness | 1 mm     |
| Dimension B     | 100 mm   |
| Dimension H     | 15 mm    |