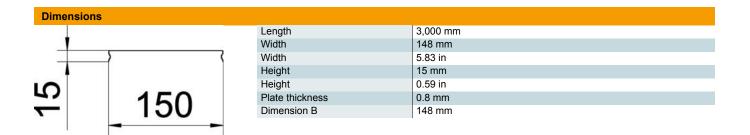

### Master data

| Item number                            | 6001864                  |  |
|----------------------------------------|--------------------------|--|
| Туре                                   | DGRR 150 A2              |  |
| Description 1                          | Cover snapable           |  |
| Description 2                          | for mesh cable tray      |  |
| Available from                         | 01.04.2019               |  |
| Manufacturer                           | OBO                      |  |
| Dimension                              | 150x3000                 |  |
| Colour                                 | stainless steel          |  |
| Material                               | Stainless steel          |  |
| Surface                                | Bright, treated          |  |
| Surface standard                       |                          |  |
| Smallest sales unit                    | 3                        |  |
| Unit of quantity                       | Metre                    |  |
| Weight                                 | 109.667 kg               |  |
| Weight unit                            | kg/100 m                 |  |
| CO2 Footprint (GWP) Cradle-to-<br>Gate | 6,4805 kg CO2e / 1 Meter |  |