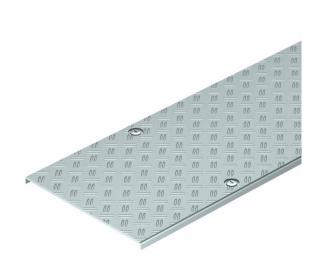

#### Cover with chequer plate and turn buckle FS

Cable tray cover for the walkable BKRS cable tray system. The basic cover is strip galvanised in a material thickness of 2 mm with additional aluminium chequer riveted on in a thickness of 4 mm, sturdy and non-slip. Turn buckle fastening with a turn buckle distance of 500 mm.

The turn buckles for cover mounting are pre-installed.

 $\epsilon$ 

Aluminium/Steel