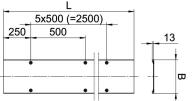

## **Dimensions**

|  | Length          | 3,000 mm |
|--|-----------------|----------|
|  | Length          | 10 ft    |
|  | Width           | 500 mm   |
|  | Width           | 20 in    |
|  | Plate thickness | 0.24 in  |
|  | Plate thickness | 6 mm     |
|  | Dimension B     | 500 mm   |
|  | Dimension I     | 3 000 mm |