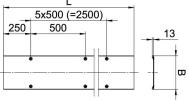

# Dimensions

| Length          | 3,000 mm |
|-----------------|----------|
| Length          | 10 ft    |
| Width           | 400 mm   |
| Width           | 16 in    |
| Plate thickness | 0.24 in  |
| Plate thickness | 6 mm     |
| Dimension B     | 400 mm   |
| Dimension I     | 3 000 mm |