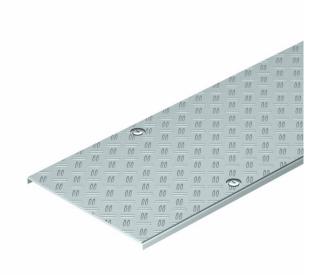

### Cover with chequer plate and turn buckle FS

Cable tray cover for the walkable BKRS cable tray system. The basic cover is strip galvanised in a material thickness of 2 mm with additional aluminium chequer riveted on in a thickness of 4 mm, sturdy and non-slip. Turn buckle fastening with a turn buckle distance of 500 mm.

The turn buckles for cover mounting are pre-installed.

 $\epsilon$ 

Aluminium/Steel