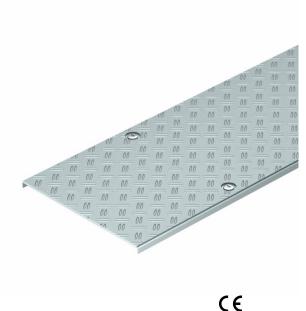

### Item number: 6049185

Cable tray cover for the walkable BKRS cable tray system. The basic cover is strip galvanised in a material thickness of 2 mm with additional aluminium chequer riveted on in a thickness of 4 mm, sturdy and non-slip. Turn buckle fastening with a turn buckle distance of 500 mm.

When the cover is used under wind, draught or pressure impacts, additional security measures are required.

The covers are tested according to DIN 51130 and possess anti-slip class R10 and displacement space class V8.

The turn buckles for cover mounting are pre-installed.

Alu Aluminium/Steel