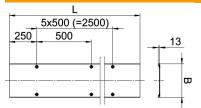

#### **Dimensions**

| Length          | 3,000 mm |
|-----------------|----------|
| Length          | 10 ft    |
| Width           | 300 mm   |
| Width           | 12 in    |
| Plate thickness | 0.24 in  |
| Plate thickness | 6 mm     |
| Dimension B     | 300 mm   |
| Dimension L     | 3,000 mm |
|                 |          |