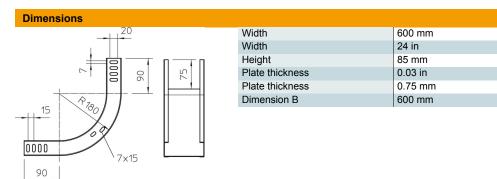

### Master data

| Item number         | 7131010                     |
|---------------------|-----------------------------|
| Description 1       | Cover for 90° vertical bend |
| Description 2       | falling                     |
| Manufacturer        | OBO                         |
| Dimension           | B600mm                      |
| Colour              | zinc                        |
| Material            | Steel                       |
| Surface             | Strip galvanized            |
| Surface standard    | DIN EN 10346                |
| Smallest sales unit | 1                           |
| Unit of quantity    | Piece                       |
| Weight              | 153.9 kg                    |
| Weight unit         | kg/100 pc.                  |