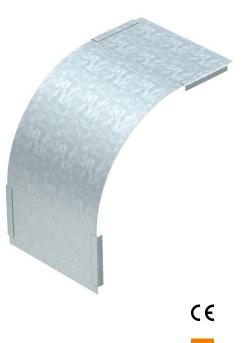

# **Technical data sheet**

Cover for 90° vertical bend 85, falling, FS

## Item number: 7131010

Cover for falling vertical bends of side height 85 mm. The fastening is guaranteed by the overlap of the cable tray covers. The cover can also be fastened using cover clamps.

StSteelFSStrip galvanized