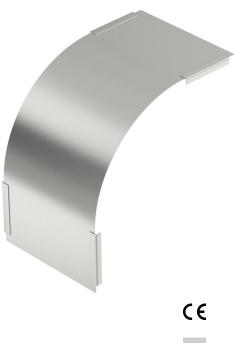

# **Technical data sheet**

Cover for 90° vertical bend 60, falling, A2

### Item number: 7130956

Cover for falling vertical bends of side height 60 mm. The fastening is guaranteed by the overlap of the cable tray covers. The cover can also be fastened using cover clamps.