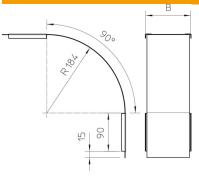

### Item number: 7130956

Dimensions

| Width           | 300 mm  |
|-----------------|---------|
| Width           | 12 in   |
| Height          | 60 mm   |
| Plate thickness | 0.03 in |
| Plate thickness | 0.75 mm |
| Dimension B     | 300 mm  |

#### **Technical data**

| Bend (angle)                  | 90°               |
|-------------------------------|-------------------|
| Fastening type                | Sash lock         |
| Maintain electrical functions | no                |
| Suitable for mesh cable tray  | no                |
| Suitable for cable ladder     | no                |
| Suitable for cable tray       | yes               |
| Change of direction           | Vertical, falling |
| Rustproof steel, pickled      | no                |
| Hinged                        | no                |
|                               |                   |