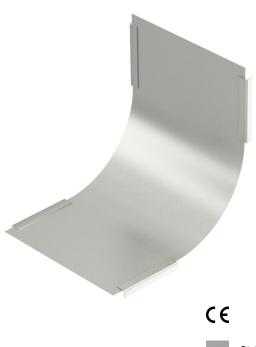

# **Technical data sheet**

Cover for 90° vertical bend, rising, A4

## Item number: 7130930

Cover for all rising vertical bends. The fastening is guaranteed by the overlap of the cable tray covers. The cover can also be fastened using cover clamps.