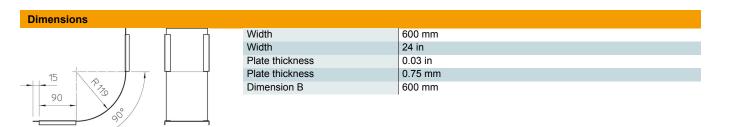

### Master data

| Item number                                                                                                                         | 7130930                                                                                        |
|-------------------------------------------------------------------------------------------------------------------------------------|------------------------------------------------------------------------------------------------|
| Description 1                                                                                                                       | Cover for 90° vertical bend                                                                    |
| Description 2                                                                                                                       | rising                                                                                         |
| Manufacturer                                                                                                                        | OBO                                                                                            |
| Dimension                                                                                                                           | B600mm                                                                                         |
| Colour                                                                                                                              | stainless steel                                                                                |
| Material                                                                                                                            | Stainless steel                                                                                |
| Surface                                                                                                                             | Bright, treated                                                                                |
| Surface standard                                                                                                                    |                                                                                                |
| Smallest sales unit                                                                                                                 | 1                                                                                              |
| Unit of quantity                                                                                                                    | Piece                                                                                          |
| Weight                                                                                                                              | 105 kg                                                                                         |
| Weight unit                                                                                                                         | kg/100 pc.                                                                                     |
| Manufacturer<br>Dimension<br>Colour<br>Material<br>Surface<br>Surface standard<br>Smallest sales unit<br>Unit of quantity<br>Weight | OBO<br>B600mm<br>stainless steel<br>Stainless steel<br>Bright, treated<br>1<br>Piece<br>105 kg |

### **Technical data**

| Bend (angle)                                                                                            | 90°                                |
|---------------------------------------------------------------------------------------------------------|------------------------------------|
| Fastening type                                                                                          | Cover clamp                        |
| Maintain electrical functions                                                                           | no                                 |
| Suitable for mesh cable tray                                                                            | no                                 |
| Suitable for cable ladder                                                                               | no                                 |
| Suitable for cable tray                                                                                 | yes                                |
| Change of direction                                                                                     | Vertical rising                    |
| Rustproof steel, pickled                                                                                | no                                 |
| Hinged                                                                                                  | no                                 |
| Suitable for cable ladder<br>Suitable for cable tray<br>Change of direction<br>Rustproof steel, pickled | no<br>yes<br>Vertical rising<br>no |