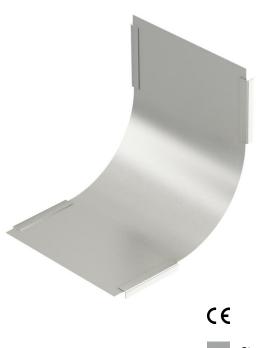

# **Technical data sheet**

Cover for 90° vertical bend, rising, A4

## Item number: 7130928

Cover for all rising vertical bends. The fastening is guaranteed by the overlap of the cable tray covers. The cover can also be fastened using cover clamps.