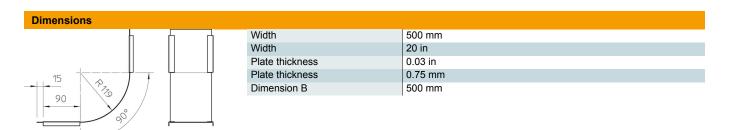

### Master data

| Item number         | 7130928                     |
|---------------------|-----------------------------|
| Description 1       | Cover for 90° vertical bend |
| Description 2       | rising                      |
| Manufacturer        | OBO                         |
| Dimension           | B500mm                      |
| Colour              | stainless steel             |
| Material            | Stainless steel             |
| Surface             | Bright, treated             |
| Surface standard    |                             |
| Smallest sales unit | 1                           |
| Unit of quantity    | Piece                       |
| Weight              | 86 kg                       |
| Weight unit         | kg/100 pc.                  |