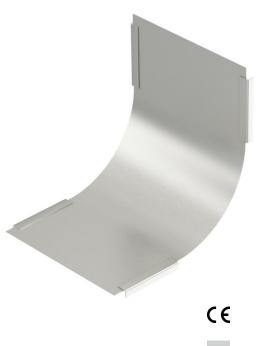

# **Technical data sheet**

Cover for 90° vertical bend, rising, A2

## Item number: 7130911

Cover for all rising vertical bends. The fastening is guaranteed by the overlap of the cable tray covers. The cover can also be fastened using cover clamps.