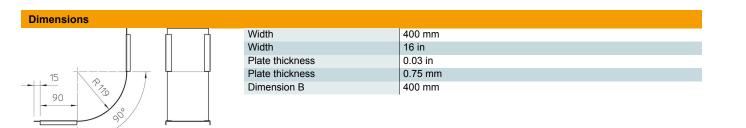

### Master data

| Item number         | 7130911                     |
|---------------------|-----------------------------|
| Description 1       | Cover for 90° vertical bend |
| Description 2       | rising                      |
| Manufacturer        | OBO                         |
| Dimension           | B400mm                      |
| Colour              | stainless steel             |
| Material            | Stainless steel             |
| Surface             | Bright, treated             |
| Surface standard    |                             |
| Smallest sales unit | 1                           |
| Unit of quantity    | Piece                       |
| Weight              | 68 kg                       |
| Weight unit         | kg/100 pc.                  |
|                     |                             |