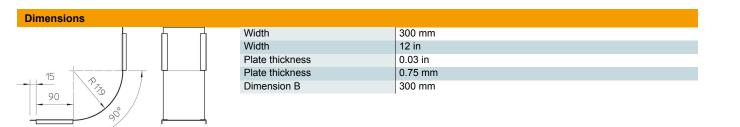

Strip galvanized

FS

Master data

| 7130817                     |
|-----------------------------|
| DBV 300 S FS                |
| Cover for 90° vertical bend |
| rising                      |
| OBO                         |
| B300mm                      |
| zinc                        |
| Steel                       |
| Strip galvanized            |
| DIN EN 10346                |
| 1                           |
| Piece                       |
| 49 kg                       |
| kg/100 pc.                  |
| 1,7225 kg COe / 1 Piece     |
|                             |

#### **Technical data**

| Bend (angle)                                                                                            | 90°                                |
|---------------------------------------------------------------------------------------------------------|------------------------------------|
| Fastening type                                                                                          | Cover clamp                        |
| Maintain electrical functions                                                                           | no                                 |
| Suitable for mesh cable tray                                                                            | no                                 |
| Suitable for cable ladder                                                                               | no                                 |
| Suitable for cable tray                                                                                 | yes                                |
| Change of direction                                                                                     | Vertical rising                    |
| Rustproof steel, pickled                                                                                | no                                 |
| Hinged                                                                                                  | no                                 |
| Suitable for cable ladder<br>Suitable for cable tray<br>Change of direction<br>Rustproof steel, pickled | no<br>yes<br>Vertical rising<br>no |