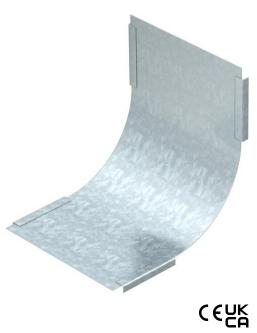

# **Technical data sheet**

Cover for 90° vertical bend, rising, FS

## Item number: 7130817

Cover for all rising vertical bends. The fastening is guaranteed by the overlap of the cable tray covers. The cover can also be fastened using cover clamps.

| CE | UK<br>CA |
|----|----------|
| St | Steel    |