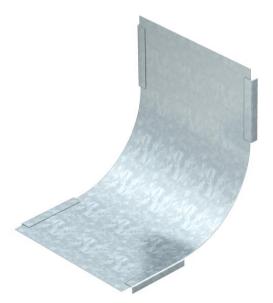

# Cover for 90° vertical bend, rising, DD

**Item number: 7131514** 

Cover for all rising vertical bends. The fastening is guaranteed by the overlap of the cable tray covers. The cover can also be fastened using cover clamps.

### Cover for 90° vertical bend, rising, DD