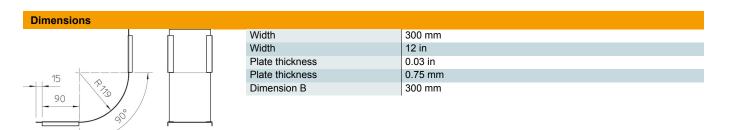

### Master data

| Item number         | 7130924                     |
|---------------------|-----------------------------|
| Description 1       | Cover for 90° vertical bend |
| Description 2       | rising                      |
| Manufacturer        | OBO                         |
| Dimension           | B300mm                      |
| Colour              | stainless steel             |
| Material            | Stainless steel             |
| Surface             | Bright, treated             |
| Surface standard    |                             |
| Smallest sales unit | 1                           |
| Unit of quantity    | Piece                       |
| Weight              | 49 kg                       |
| Weight unit         | kg/100 pc.                  |