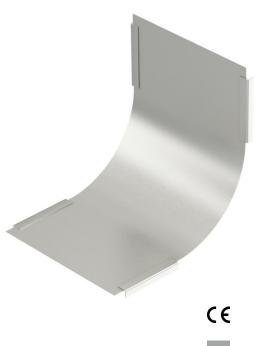

# **Technical data sheet**

Cover for 90° vertical bend, rising, A4

## Item number: 7130924

Cover for all rising vertical bends. The fastening is guaranteed by the overlap of the cable tray covers. The cover can also be fastened using cover clamps.