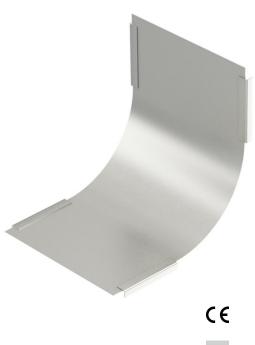

# **Technical data sheet**

Cover for 90° vertical bend, rising, A2

### Item number: 7130909

Cover for all rising vertical bends. The fastening is guaranteed by the overlap of the cable tray covers. The cover can also be fastened using cover clamps.