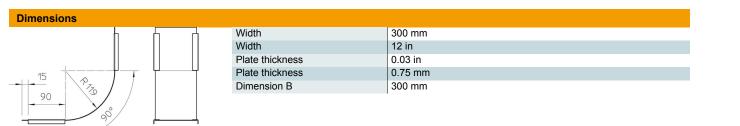

#### **Technical data**

| Bend (angle)                  | 90°             |
|-------------------------------|-----------------|
| Fastening type                | Cover clamp     |
| Maintain electrical functions | no              |
| Suitable for mesh cable tray  | no              |
| Suitable for cable ladder     | no              |
| Suitable for cable tray       | yes             |
| Change of direction           | Vertical rising |
| Rustproof steel, pickled      | no              |
| Hinged                        | no              |
|                               | 1               |