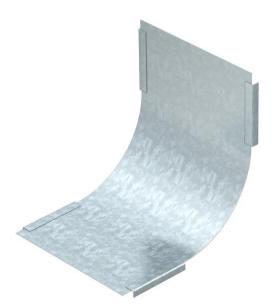

## Cover for 90° vertical bend, rising, FS

**Item number: 7130805** 

Cover for all rising vertical bends. The fastening is guaranteed by the overlap of the cable tray covers. The cover can also be fastened using cover clamps.

## Cover for 90° vertical bend, rising, FS

| Dimensions         |             |                 |         |
|--------------------|-------------|-----------------|---------|
| 15 P <sub>Zo</sub> | Ь           | Width           | 100 mm  |
|                    |             | Width           | 4 in    |
|                    |             | Plate thickness | 0.03 in |
|                    | Υ Υ         | Plate thickness | 0.75 mm |
|                    | Dimension B | 100 mm          |         |
|                    |             |                 |         |
| - 1/               |             |                 |         |
| -                  | В           |                 |         |