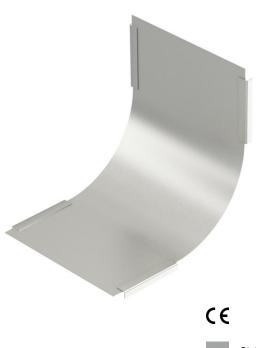

# **Technical data sheet**

Cover for 90° vertical bend, rising, A4

## Item number: 7130920

Cover for all rising vertical bends. The fastening is guaranteed by the overlap of the cable tray covers. The cover can also be fastened using cover clamps.