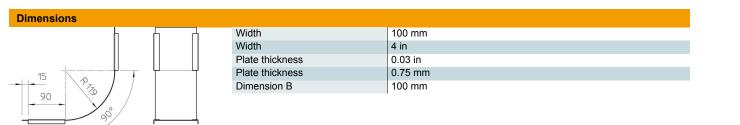

### Master data

| Item number         | 7130920                     |
|---------------------|-----------------------------|
| Description 1       | Cover for 90° vertical bend |
| Description 2       | rising                      |
| Manufacturer        | OBO                         |
| Dimension           | B100mm                      |
| Colour              | stainless steel             |
| Material            | Stainless steel             |
| Surface             | Bright, treated             |
| Surface standard    |                             |
| Smallest sales unit | 1                           |
| Unit of quantity    | Piece                       |
| Weight              | 21 kg                       |
| Weight unit         | kg/100 pc.                  |