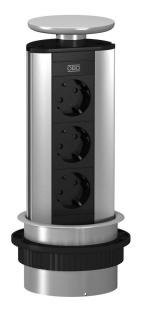

### **Deskbox DBV, 3 sockets**

**Item number: 6116862** 

Lowerable Deskbox with connection cable for fixed installation on a tabletop, plastic fastening sleeve, painted accordingly in cover shade. It is mounted using a drill hole (Ø102 mm) in the tabletop.

#### Equipment:

- Three black protection contact sockets in 60° connection direction, incl. 3.0 m power cable with angular connector CEE 7/7.

Note: Can be used in tabletops of up to 50 mm thickness. The ready-for-connection type DBV Deskbox is particularly suitable for the direct supply of workstations with energy, communication and data technology connec-