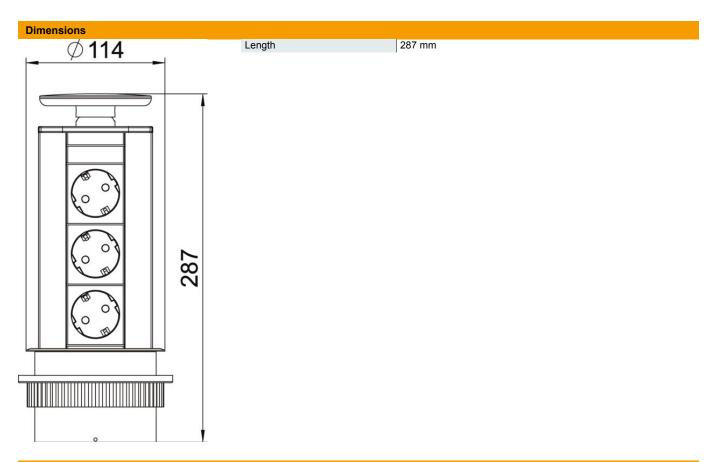

### **Deskbox DBV, 3 sockets**

**Item number: 6116862** 

Lowerable Deskbox with connection cable for fixed installation on a tabletop, plastic fastening sleeve, painted accordingly in cover shade. It is mounted using a drill hole (Ø102 mm) in the tabletop.

### Technical data

| Number of audio connections  | 0                   |
|------------------------------|---------------------|
| Number of CAT 5 connections  | 0                   |
| Number of CAT 5E connections | 0                   |
| Number of CAT 6 connections  | 0                   |
| Number of USB connections    | 0                   |
| Number of VGA connections    | 0                   |
| Number of HDMI connections   | 0                   |
| Number of SCHUKO sockets     | 3                   |
| Version for                  | Lid, painted silver |
| Version for                  | Installation        |
| Extendable                   | yes                 |
| Shape                        | Round               |
| Foldable                     | no                  |
| Length of the supply cable   | 3 m                 |
| Surge protection             | no                  |