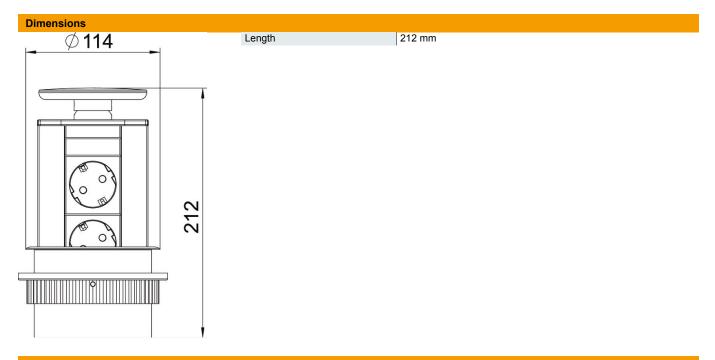

### **Deskbox DBV, 2 sockets**

**Item number: 6116854** 

Lowerable Deskbox with connection cable for fixed installation on a tabletop, plastic fastening sleeve, painted accordingly in cover shade. It is mounted using a drill hole (Ø102 mm) in the tabletop.

#### Equipment:

- Two black protection contact sockets in 60° connection direction, incl. 3.0 m power cable with angular connector CEE 7/7.

Note: Can be used in tabletops of up to 50 mm thickness. The ready-for-connection type DBV Deskbox is particularly suitable for the direct supply of workstations with energy, communication and data technology connec-