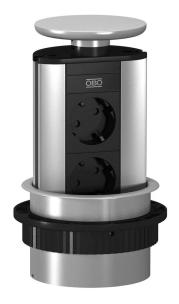

### **Deskbox DBV, 2 sockets**

**Item number: 6116854** 

Lowerable Deskbox with connection cable for fixed installation on a tabletop, plastic fastening sleeve, painted accordingly in cover shade. It is mounted using a drill hole (Ø102 mm) in the tabletop.

#### Equipment:

- Two black protection contact sockets in 60° connection direction, incl. 3.0 m power cable with angular connector CEE 7/7.

Note: Can be used in tabletops of up to 50 mm thickness. The ready-for-connection type DBV Deskbox is particularly suitable for the direct supply of workstations with energy, communication and data technology connec-