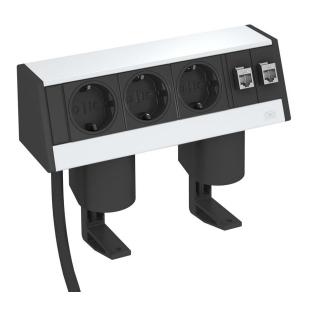

# **Technical data sheet**

Deskbox DB, with fastening clamp, 3 sockets, 2x RJ45 Cat. 6

Item number: 6116942

Deskbox with connection cable, cable outlet at the bottom of the profile with two fastening clamps for tabletop thicknesses of 8 to 40 mm.

#### Equipment:

- Three black protection contact sockets in 0° connection direction, incl. 3.0 m power cable with angular connector CEE 7/7.

- Two data technology couplings RJ45 to RJ45, 1:1 switched, Cat. 6 shielded. The ready-for-connection type DB Deskbox is particularly suitable for the direct supply of workstations with energy, communication and data technology connections.

### Master data

| Item number         | 6116942              |
|---------------------|----------------------|
| Description 1       | Desk box             |
| Description 2       | with fastening clamp |
| Manufacturer        | OBO                  |
| Colour              | aluminium            |
| Material            | Aluminium            |
| Smallest sales unit | 1                    |
| Unit of quantity    | Piece                |
| Weight              | 122 kg               |
| Weight unit         | kg/100 pc.           |
|                     |                      |