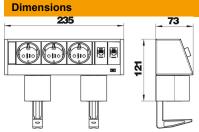

| - | Length | 235 mm |
|---|--------|--------|
|   | Width  | 73 mm  |
|   | Height | 121 mm |
|   |        |        |