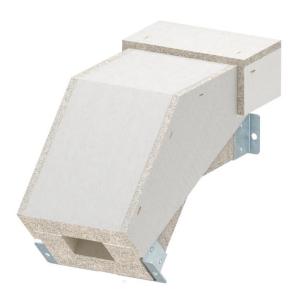

# Falling vertical bend for PYROLINE® Con S BSKH09-K0506 fire protection duct Item number: 7215660

Falling vertical bend for PYROLINE® Con S fire protection duct, type BSKH09-K0506, consisting of fibreglass lightweight concrete which is resistant to water and frost for the creation of vertical changes of direction (45°) of the duct. Mounted connectors ensure quick mounting in situ, whilst loosely placed covers ensure quick inspection and reassignment.

Including connection screws and sealing strips. Including connection screws and sealing strips.

Fibreglass lightweight concrete