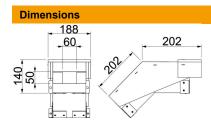

| External dimensions | 188 x 140 |
|---------------------|-----------|
| Internal dimensions | 60 x 50   |
| Width               | 188 mm    |
| Dimension B         | 188 mm    |
| Dimension b         | 60 mm     |
| Dimension h         | 50 mm     |
| Dimension H         | 140 mm    |
| Dimension L         | 202 mm    |
|                     |           |