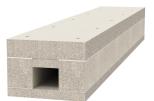

### Fire protection duct PYROLINE® Con D BSK I120/E90

**Item number: 7215210** 

Fire protection duct made from water and frost-proof fibreglass light concrete of building material class A1 according to EN 13501-1 for fireproof laying of cables in rescue and emergency routes, and for the maintenance of electrical functionality of safety-relevant systems. Classification I120 as I duct according to DIN 4102 Part 11 and classification E90 as E duct according to DIN 4102 Part 12.

Mounting of the duct directly on walls or under ceilings.

Including countersunk head screws and sealing strips. Including countersunk head screws and sealing strip.

I120 E90

Fibreglass lightweight concrete

#### Master data

| Item number         | 7215210                         |  |
|---------------------|---------------------------------|--|
| Туре                | BSKD12-K0506                    |  |
| Description 1       | Fire protection duct I120/E90   |  |
| Description 2       | Direct mounting                 |  |
| Manufacturer        | OBO                             |  |
| Dimension           | 50x60                           |  |
| Colour              | Grey                            |  |
| Material            | Fibreglass lightweight concrete |  |
| Smallest sales unit | 1                               |  |
| Unit of quantity    | Metre                           |  |
| Weight              | 1668 kg                         |  |
| Weight unit         | kg/100 m                        |  |