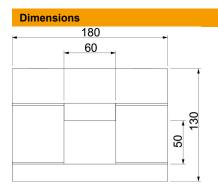

| Length      | 1,000 mm |
|-------------|----------|
| Width       | 180 mm   |
| Height      | 130 mm   |
| Dimension B | 180 mm   |
| Dimension b | 60 mm    |
| Dimension h | 50 mm    |
| Dimension H | 130 mm   |