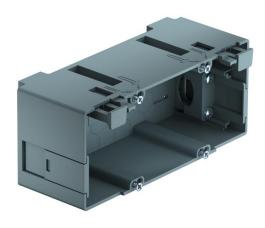

## **Accessory mounting box BRK GD2CEE, double**

**Item number: 6133579** 

Double SIGNA accessory mounting box for the connection of power and data technology in the trunking systems Signa Base/Signa Style.

Toolless mounting through a fastening lock and time-saving cable connection.

Polyamide

| B.A |     |     | <br>_ | _ | 4_ |
|-----|-----|-----|-------|---|----|
| М   | n s | 414 | м     | ы | га |
|     |     |     |       |   |    |