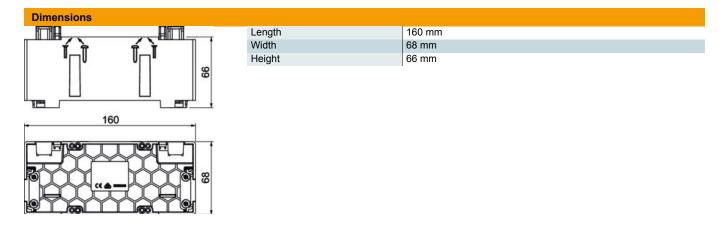

| Item number                            | 6133579                 |
|----------------------------------------|-------------------------|
| Туре                                   | BRK GD 2CEE gr          |
| Description 1                          | Accessory mounting box  |
| Description 2                          | SIGNA CEE double        |
| Manufacturer                           | OBO                     |
| Dimension                              | 66x68x160               |
| Colour                                 | Blue grey; RAL 7031     |
| Material                               | Polyamide               |
| Smallest sales unit                    | 4                       |
| Unit of quantity                       | Piece                   |
| Weight                                 | 14.8 kg                 |
| Weight unit                            | kg/100 pc.              |
| CO2 Footprint (GWP) Cradle-to-<br>Gate | 0,7386 kg COe / 1 Piece |