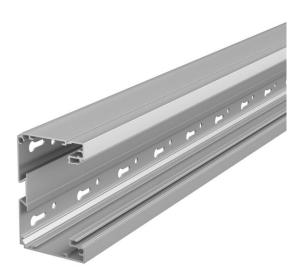

# Device installation trunking, Signa Style, trunking width 110, trunking height 70 Item number: 6133260

Device installation trunking with base perforation for direct wall mounting or mounting on panels. Other RAL colours can be supplied on request. The visible surfaces of the painted device installation trunking are laminated. The cover must be ordered separately.

# Dimensions 70

| Length | 2,000 mm |
|--------|----------|
| Width  | 110 mm   |
| Height | 70 mm    |

### Technical data

| 1                     |
|-----------------------|
| 1                     |
| Continuous DIN rail   |
| yes                   |
| With base perforation |
| yes                   |
| no                    |
| no                    |
| Internal              |
| yes                   |
| 6050 mm²              |
| no                    |
| 80 mm                 |
| IP30                  |
| yes                   |
| IK07.                 |
| no                    |
| 60 °C                 |
| -5 °C                 |
|                       |