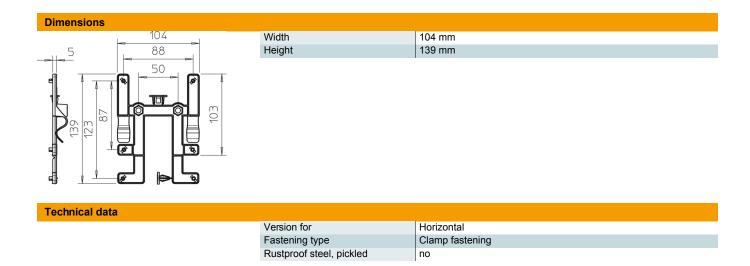

### Master data

| Item number                            | 2007835                    |
|----------------------------------------|----------------------------|
| Туре                                   | BE TS KR                   |
| Description 1                          | Fastening element T60-T100 |
| Description 2                          | for cable trays            |
| Manufacturer                           | OBO                        |
| Colour                                 | Light grey                 |
| Material                               | Polycarbonate              |
| Smallest sales unit                    | 10                         |
| Unit of quantity                       | Piece                      |
| Weight                                 | 2.8 kg                     |
| Weight unit                            | kg/100 pc.                 |
| CO2 Footprint (GWP) Cradle-to-<br>Gate | 0,1474 kg COe / 1 Piece    |