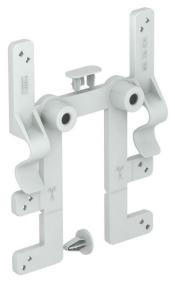

# Fastening element for cable junction box on cable trays

**Item number: 2007835** 

The fastening element BE TS KR can be used to attach OBO junction boxes, type T60 and T100, to all standard cable trays in a few actions, quickly and without tools.

This keeps the junction box securely in position. However, it can be quickly dismantled as necessary. This is all done without using tools.

PC

Polycarbonate