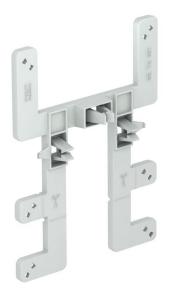

## Fastening element for junction box on mesh cable trays

**Item number: 2007833** 

The fastening element BE TS GR can be used to attach OBO junction boxes, type T60 and T100, to mesh cable trays quickly and in a few actions. This keeps the junction box securely in position. However, it can be quickly dismantled as necessary.

Polycarbonate

### Master data

| Item number                            | 2007833                    |
|----------------------------------------|----------------------------|
| Туре                                   | BE TS GR                   |
| Description 1                          | Fastening element T60-T100 |
| Description 2                          | for mesh cable trays       |
| Manufacturer                           | OBO                        |
| Dimension                              | 139x104mm                  |
| Colour                                 | Light grey                 |
| Material                               | Polycarbonate              |
| Smallest sales unit                    | 10                         |
| Unit of quantity                       | Piece                      |
| Weight                                 | 2.3 kg                     |
| Weight unit                            | kg/100 pc.                 |
| CO2 Footprint (GWP) Cradle-to-<br>Gate | 0,1156 kg COe / 1 Piece    |