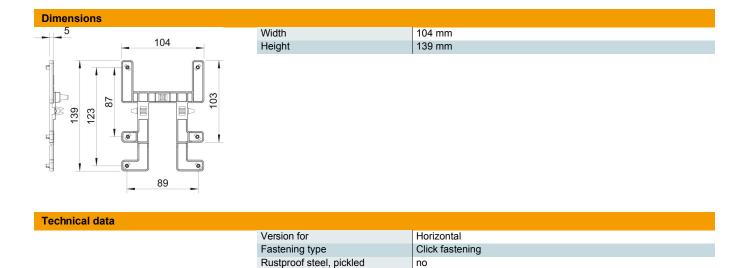

### Master data

| Item number                            | 2007833                    |
|----------------------------------------|----------------------------|
| Туре                                   | BE TS GR                   |
| Description 1                          | Fastening element T60-T100 |
| Description 2                          | for mesh cable trays       |
| Manufacturer                           | OBO                        |
| Dimension                              | 139x104mm                  |
| Colour                                 | Light grey                 |
| Material                               | Polycarbonate              |
| Smallest sales unit                    | 10                         |
| Unit of quantity                       | Piece                      |
| Weight                                 | 2.3 kg                     |
| Weight unit                            | kg/100 pc.                 |
| CO2 Footprint (GWP) Cradle-to-<br>Gate | 0,1156 kg COe / 1 Piece    |