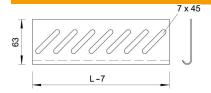

#### Dimensions

| Vidth       | 200 mm |
|-------------|--------|
| Height      | 35 mm  |
| Dimension B | 200 mm |