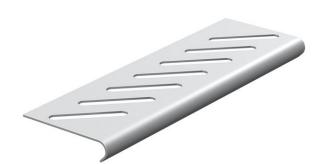

### **Bottom end plate A2**

**Item number: 7084048** 

For base reinforcement at the ends of the tray and as cable protection. For fastening, please order screws, type FRSB M6x12, separately.