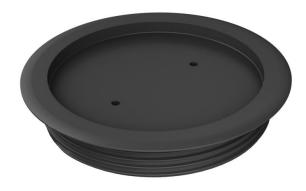

## Blanking cover for dry-care floors with floor covering recess

**Item number: 7407032** 

Blind cover for flushfloor closure of an underfloor outlet US80 or an underfloor outlet box UDL2-80. Only suitable for dry-cleaned floors for indoor use. Cover with 5 mm floor covering recess.