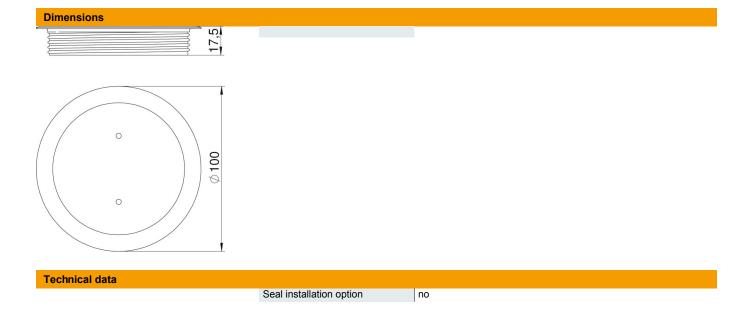

## Blanking cover for dry-care floors with floor covering recess

**Item number: 7407032** 

Blind cover for flushfloor closure of an underfloor outlet US80 or an underfloor outlet box UDL2-80. Only suitable for dry-cleaned floors for indoor use. Cover with 5 mm floor covering recess.