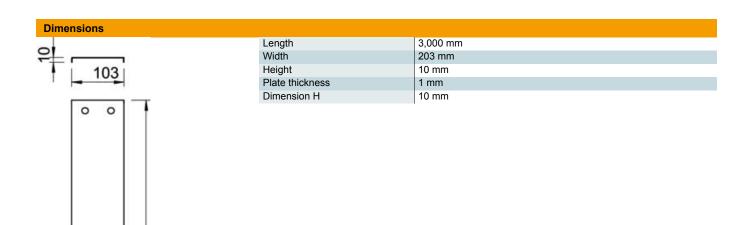

## Master data

| Item number         | 6080895                |  |
|---------------------|------------------------|--|
| Description 1       | Cover with turn buckle |  |
| Description 2       | for AZ small duct      |  |
| Manufacturer        | OBO                    |  |
| Dimension           | 203x3000               |  |
| Colour              | stainless steel        |  |
| Material            | Stainless steel        |  |
| Surface             | Bright, treated        |  |
| Surface standard    |                        |  |
| Smallest sales unit | 3                      |  |
| Unit of quantity    | Metre                  |  |
| Weight              | 178.47 kg              |  |
| Weight unit         | kg/100 m               |  |