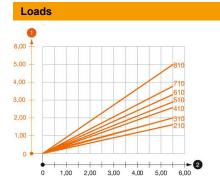

#### Load diagram, bracket type AS 55

2

Bending of the bracket tip at permitted bracket load

Permitted bracket load in kN without man load

Load curve with bracket lengths in mm