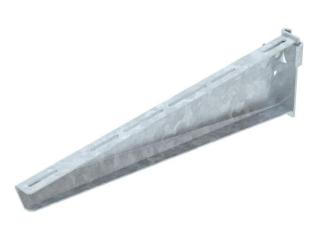

## Item number: 6419316

Heavy-duty support bracket for infinitely adjustable fastening on IS 8 support. The support bracket can be fastened to both sides of the I support.

The individual clamping lug, including bolt, nut and washer can also be ordered separately under the item no. 6419007.