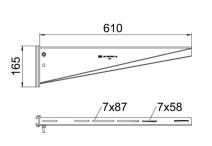

### Dimensions

| Length      | 41 mm  |
|-------------|--------|
| Width       | 610 mm |
| Height      | 165 mm |
| Dimension B | 610 mm |
| Dimension H | 165 mm |