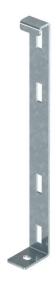

#### Suspension bracket for wide span systems

Suspension bracket to suspend cable trays and cable ladders to previously installed wide span systems. Can be used indoors and outdoors. Cable trays or cable ladders can be mounted both in a lengthwise and a transverse direction beneath previously installed wide span systems. Optional mounting in conjunction with C profile rail or U profile.

For suspension on wide span cable trays or cable ladders with rectangular rail top edge.

The statics and the load limit values of the cable supports, on which the additional cable trays or cable ladders are suspended, must be taken into account.