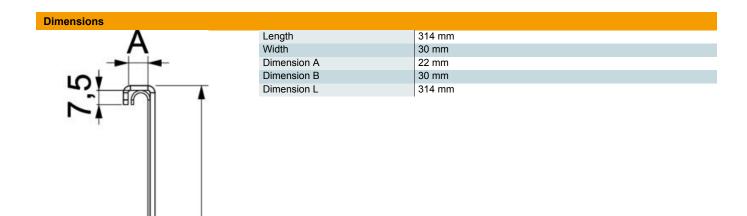

#### Master data

| Item number         | 6363886               |  |
|---------------------|-----------------------|--|
| Туре                | AHB 22 314 FT         |  |
| Description 1       | Suspension bracket    |  |
| Description 2       | for wide span systems |  |
| Manufacturer        | OBO                   |  |
| Dimension           | 46x30x314             |  |
| Colour              | zinc                  |  |
| Material            | Steel                 |  |
| Surface             | Hot-dip galvanised    |  |
| Surface standard    | DIN EN ISO 1461       |  |
| Smallest sales unit | 4                     |  |
| Unit of quantity    | Piece                 |  |
| Weight              | 25.5 kg               |  |
| Weight unit         | kg/100 pc.            |  |