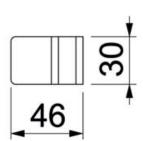

#### Master data

| Item number         | 6363886               |  |
|---------------------|-----------------------|--|
| Туре                | AHB 22 314 FT         |  |
| Description 1       | Suspension bracket    |  |
| Description 2       | for wide span systems |  |
| Manufacturer        | OBO                   |  |
| Dimension           | 46x30x314             |  |
| Colour              | zinc                  |  |
| Material            | Steel                 |  |
| Surface             | Hot-dip galvanised    |  |
| Surface standard    | DIN EN ISO 1461       |  |
| Smallest sales unit | 4                     |  |
| Unit of quantity    | Piece                 |  |
| Weight              | 25.5 kg               |  |
| Weight unit         | kg/100 pc.            |  |