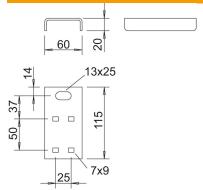

## Dimensions

## Master data

| Item number         | 6364947                      |
|---------------------|------------------------------|
| Type                | ABR VA4571                   |
| Description 1       | Attaching comp., cable trays |
| Description 2       | for function maintenance     |
| Manufacturer        | OBO                          |
| Dimension           | 115x60x20                    |
| Colour              | stainless steel              |
| Material            | Stainless steel              |
| Smallest sales unit | 20                           |
| Unit of quantity    | Piece                        |
| Weight              | 22 kg                        |
| Weight unit         | kg/100 pc.                   |