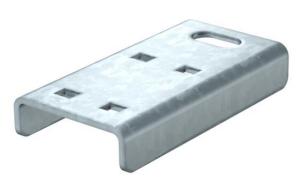

## **Connection component**

**Item number: 6364947** 

The connection component is the connection between the threaded rod lock and the suspension system for the routing types with cable trays for the maintenance of electrical function to DIN 4102 Part 12. Including bolts and nuts.

## Master data

| Item number         | 6364947                      |
|---------------------|------------------------------|
| Type                | ABR VA4571                   |
| Description 1       | Attaching comp., cable trays |
| Description 2       | for function maintenance     |
| Manufacturer        | OBO                          |
| Dimension           | 115x60x20                    |
| Colour              | stainless steel              |
| Material            | Stainless steel              |
| Smallest sales unit | 20                           |
| Unit of quantity    | Piece                        |
| Weight              | 22 kg                        |
| Weight unit         | kg/100 pc.                   |