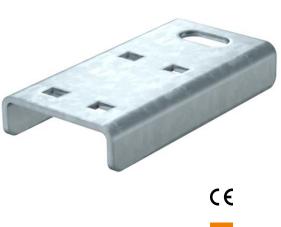

## Item number: 6364942

The connection component is the connection between the threaded rod lock and the suspension system for the routing types with cable trays for the maintenance of electrical function to DIN 4102 Part 12. Including bolts and nuts.