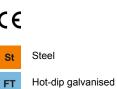

Length

| Item nur  | nber         | 6364942                      |
|-----------|--------------|------------------------------|
| Descript  | ion 1        | Attaching comp., cable trays |
| Descript  | ion 2        | for function maintenance     |
| Manufac   | cturer       | OBO                          |
| Dimensi   | on           | 115x60x20                    |
| Colour    |              | zinc                         |
| Material  |              | Steel                        |
| Surface   |              | Hot-dip galvanised           |
| Surface   | standard     | DIN EN ISO 1461              |
| Smalles   | t sales unit | 20                           |
| Unit of c | uantity      | Piece                        |
| Weight    |              | 24.648 kg                    |
| Weight    | unit         | kg/100 pc.                   |