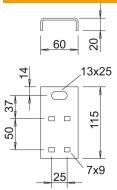

---|--------------|------------------------------|
| Descript  | ion 1        | Attaching comp., cable trays |
| Descript  | ion 2        | for function maintenance     |
| Manufac   | cturer       | OBO                          |
| Dimensi   | on           | 115x60x20                    |
| Colour    |              | zinc                         |
| Material  |              | Steel                        |
| Surface   |              | Hot-dip galvanised           |
| Surface   | standard     | DIN EN ISO 1461              |
| Smalles   | t sales unit | 20                           |
| Unit of c | uantity      | Piece                        |
| Weight    |              | 24.648 kg                    |
| Weight    | unit         | kg/100 pc.                   |

## Dimensions

Master data



150 mm