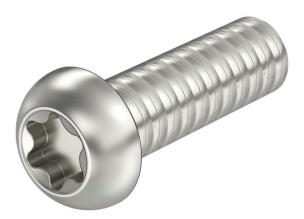

### Item number: 3164976

Flat head screw with TX 30, according to ISO 7380-1, suitable for fastening cable routes on brackets as well as for the mounting of barrier strips. The rounded head shape provides optimum cable protection. The Torx drive offers optimum force transmission in the screw movement.