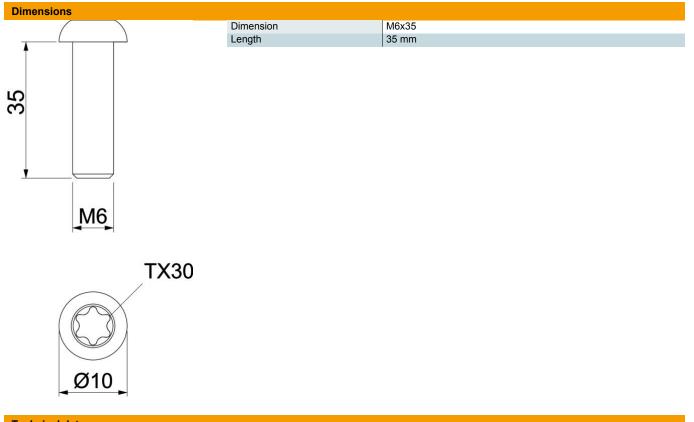

#### Master data

| Item number         | 3164976             |
|---------------------|---------------------|
| Туре                | 7380T M6x35 A2      |
| Description 1       | Pan head screw      |
| Description 2       | ISO7380-1 with TX30 |
| Manufacturer        | OBO                 |
| Dimension           | M6x35mm             |
| Material            | Stainless steel     |
| Surface             | Bright, treated     |
| Surface standard    |                     |
| Smallest sales unit | 100                 |
| Unit of quantity    | Piece               |
| Weight              | 0.91 kg             |
| Weight unit         | kg/100 pc.          |
|                     |                     |

### Item number: 3164976

| Ie | cnn | ical | data |  |
|----|-----|------|------|--|
|    |     |      |      |  |

| Thread        | M6              |  |
|---------------|-----------------|--|
| Thread metric | 6               |  |
| Head shape    | Flat round head |  |
| Screw system  | Torx            |  |