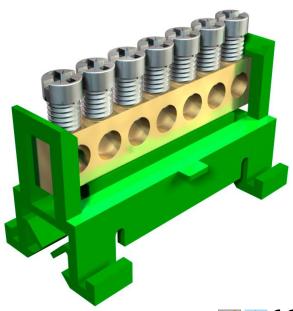

## **Technical data sheet**

Protection conductor terminal, with screw contacts, 7 terminals

**Item number: 2054019** 

Protective conductor connection terminal with 7 terminals up to 16 mm<sup>2</sup>.

Clamping rail, brass, steel screws, electrogalvanised and transparently passivated, for snapping onto 35 x 7.5 mm hat profile rails to DIN EN 60715 (previously DIN EN 50022) (transverse) or flat rails 10 x 2–2.5 mm (lengthwise). 60/N 7 and 60/S 7: with 7 terminals to 16 mm².

## Master data

| Item number         | 2054019                       |
|---------------------|-------------------------------|
| Type                | 60 S 7x16 GN                  |
| Description 1       | Protective conductor terminal |
| Manufacturer        | OBO                           |
| Dimension           | 7x16mm²                       |
| Colour              | Green                         |
| Material            | Polyamide                     |
| Smallest sales unit | 10                            |
| Unit of quantity    | Piece                         |
| Weight              | 2.9 kg                        |
| Weight unit         | kg/100 pc.                    |
|                     |                               |

## **Technical data sheet**

Protection conductor terminal, with screw contacts, 7 terminals

|  |  | ata |
|--|--|-----|
|  |  |     |
|  |  |     |

| Closing plate required             | no                        |
|------------------------------------|---------------------------|
| No. of terminals                   | 7                         |
| Explosion-tested version           | no                        |
| Suitable for flexible conductors   | no                        |
| Suitable for solid conductors      | no                        |
| Suitable for multi-wire conductors | no                        |
| Mounting type                      | DIN rail 35 mm            |
| Nominal cross-section, max.        | 16 mm²                    |
| Nominal cross-section, min.        | 10 mm²                    |
| Pole number                        | 7                         |
| Cross-section                      | 7 terminals to 16 mm² mm² |