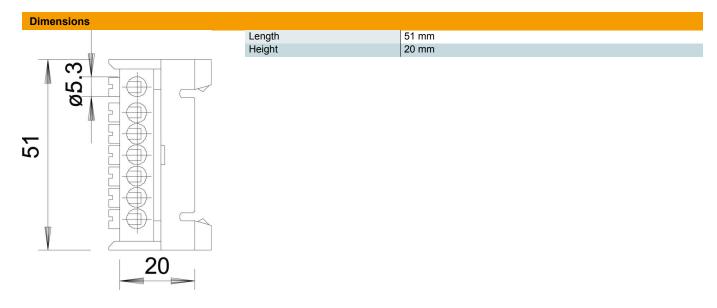

## **Technical data sheet**

Protection conductor terminal, with screw contacts, 7 terminals

**Item number: 2054019** 

Protective conductor connection terminal with 7 terminals up to 16 mm<sup>2</sup>.

Clamping rail, brass, steel screws, electrogalvanised and transparently passivated, for snapping onto 35 x 7.5 mm hat profile rails to DIN EN 60715 (previously DIN EN 50022) (transverse) or flat rails 10 x 2–2.5 mm (lengthwise). 60/N 7 and 60/S 7: with 7 terminals to 16 mm².

## **Technical data sheet**

Protection conductor terminal, with screw contacts, 7 terminals

|  |  | ata |
|--|--|-----|
|  |  |     |
|  |  |     |

| Closing plate required             | no                        |
|------------------------------------|---------------------------|
| No. of terminals                   | 7                         |
| Explosion-tested version           | no                        |
| Suitable for flexible conductors   | no                        |
| Suitable for solid conductors      | no                        |
| Suitable for multi-wire conductors | no                        |
| Mounting type                      | DIN rail 35 mm            |
| Nominal cross-section, max.        | 16 mm²                    |
| Nominal cross-section, min.        | 10 mm²                    |
| Pole number                        | 7                         |
| Cross-section                      | 7 terminals to 16 mm² mm² |