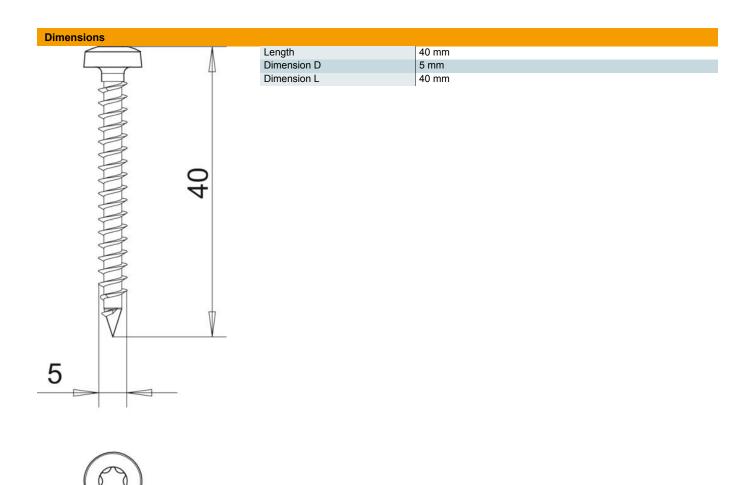

#### Master data

| Item number         3198077           Type         4758T 5.0x40           Description 1         Sprint screw           Description 2         panhead, T-drive           Manufacturer         OBO           Dimension         5x40mm           Material         Steel           Surface         Electrogalvanized           Surface standard         EN ISO 19598 / EN ISO 4042           Smallest sales unit         200           Unit of quantity         Piece           Weight         0.45 kg           Weight unit         kg/100 pc. |                     |                            |
|---------------------------------------------------------------------------------------------------------------------------------------------------------------------------------------------------------------------------------------------------------------------------------------------------------------------------------------------------------------------------------------------------------------------------------------------------------------------------------------------------------------------------------------------|---------------------|----------------------------|
| Description 1         Sprint screw           Description 2         panhead, T-drive           Manufacturer         OBO           Dimension         5x40mm           Material         Steel           Surface         Electrogalvanized           Surface standard         EN ISO 19598 / EN ISO 4042           Smallest sales unit         200           Unit of quantity         Piece           Weight         0.45 kg                                                                                                                    | Item number         | 3198077                    |
| Description 2 panhead, T-drive  Manufacturer OBO  Dimension 5x40mm  Material Steel  Surface Electrogalvanized  Surface standard EN ISO 19598 / EN ISO 4042  Smallest sales unit 200  Unit of quantity Piece  Weight 0.45 kg                                                                                                                                                                                                                                                                                                                 | Туре                | 4758T 5.0x40               |
| Manufacturer         OBO           Dimension         5x40mm           Material         Steel           Surface         Electrogalvanized           Surface standard         EN ISO 19598 / EN ISO 4042           Smallest sales unit         200           Unit of quantity         Piece           Weight         0.45 kg                                                                                                                                                                                                                  | Description 1       | Sprint screw               |
| Dimension 5x40mm  Material Steel  Surface Electrogalvanized  Surface standard EN ISO 19598 / EN ISO 4042  Smallest sales unit 200  Unit of quantity Piece  Weight 0.45 kg                                                                                                                                                                                                                                                                                                                                                                   | Description 2       | panhead, T-drive           |
| Material Steel Surface Electrogalvanized Surface standard EN ISO 19598 / EN ISO 4042 Smallest sales unit 200 Unit of quantity Piece Weight 0.45 kg                                                                                                                                                                                                                                                                                                                                                                                          | Manufacturer        | OBO                        |
| Surface Electrogalvanized Surface standard EN ISO 19598 / EN ISO 4042 Smallest sales unit 200 Unit of quantity Piece Weight 0.45 kg                                                                                                                                                                                                                                                                                                                                                                                                         | Dimension           | 5x40mm                     |
| Surface standard EN ISO 19598 / EN ISO 4042 Smallest sales unit 200 Unit of quantity Piece Weight 0.45 kg                                                                                                                                                                                                                                                                                                                                                                                                                                   | Material            | Steel                      |
| Smallest sales unit 200 Unit of quantity Piece Weight 0.45 kg                                                                                                                                                                                                                                                                                                                                                                                                                                                                               | Surface             | Electrogalvanized          |
| Unit of quantity Piece Weight 0.45 kg                                                                                                                                                                                                                                                                                                                                                                                                                                                                                                       | Surface standard    | EN ISO 19598 / EN ISO 4042 |
| Weight 0.45 kg                                                                                                                                                                                                                                                                                                                                                                                                                                                                                                                              | Smallest sales unit | 200                        |
| · ·                                                                                                                                                                                                                                                                                                                                                                                                                                                                                                                                         | Unit of quantity    | Piece                      |
| Weight unit kg/100 pc.                                                                                                                                                                                                                                                                                                                                                                                                                                                                                                                      | Weight              | 0.45 kg                    |
|                                                                                                                                                                                                                                                                                                                                                                                                                                                                                                                                             | Weight unit         | kg/100 pc.                 |