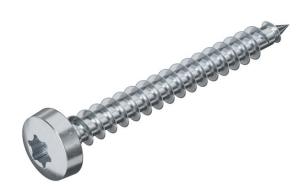

### **Sprint screw, with Torx**

**Item number: 3198077** 

Hardened steel, electrogalvanised and Hostaflon-coated. Pan head with T bit (Allen head), sizes  $\varnothing$  3 mm T10,  $\varnothing$  3.5 mm T15,  $\varnothing$  4 and 4.5 mm T20,  $\varnothing$  5 mm T25.

The use of Sprint screws leads to considerably reduced screw-in times compared with standard screws. This noticeable advantage comes from the point with the first thread, which leads on to the double thread beyond.