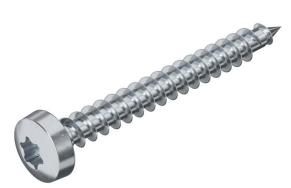

## Item number: 3198075

Hardened steel, electrogalvanised and Hostaflon-coated. Pan head with T bit (Allen head), sizes Ø 3 mm T10, Ø 3.5 mm T15, Ø 4 and 4.5 mm T20, Ø 5 mm T25.

The use of Sprint screws leads to considerably reduced screw-in times compared with standard screws. This noticeable advantage comes from the point with the first thread, which leads on to the double thread beyond.