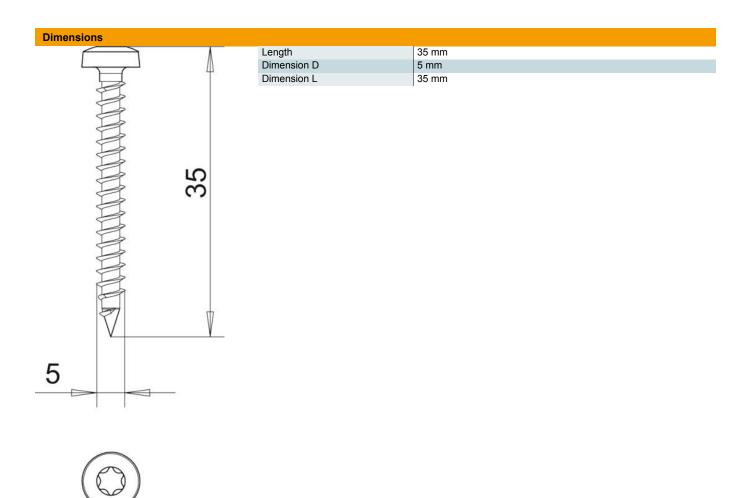

## Master data

| 3198075                    |
|----------------------------|
| 4758T 5.0x35               |
| Sprint screw               |
| panhead, T-drive           |
| OBO                        |
| 5x35mm                     |
| Steel                      |
| Electrogalvanized          |
| EN ISO 19598 / EN ISO 4042 |
| 200                        |
| Piece                      |
| 0.41 kg                    |
| kg/100 pc.                 |
|                            |

## **Technical data**

| Hardened        | yes     |
|-----------------|---------|
| Head diameter   | 9.5 mm  |
| Head shape      | Panhead |
| Screw system    | Torx    |
| Two-compartment | yes     |