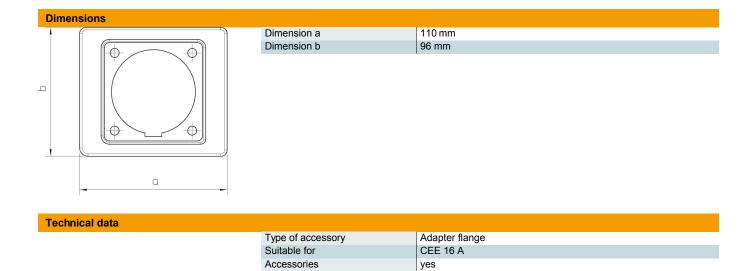

Installed from the CEE sockets behind the cover of the accessory mounting boxes.

Master data

| Item number         | 6024025              |
|---------------------|----------------------|
| Description 1       | Adapter flange       |
| Description 2       | for CEE sockets 16 A |
| Manufacturer        | OBO                  |
| Colour              | Light grey; RAL 7035 |
| Material            | Polyamide            |
| Smallest sales unit | 5                    |
| Unit of quantity    | Piece                |
| Weight              | 2.401 kg             |
| Weight unit         | kg/100 pc.           |