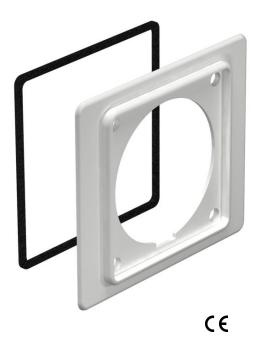

## **Technical data sheet**WDK CEE adapter flange 16 A

**Item number: 6024025** 

Polyamide

Adapter flange for mounting CEE 16 A sockets. During the mounting of the CEE mounting box, the adapter flange is mounted behind the trunking cover for accessory mounting boxes. Suitable for 400 V CEE 16 A 5-pin 6h, art. no. 6109874.

Installed from the CEE sockets behind the cover of the accessory mounting boxes.

Master data

| Item number         | 6024025              |
|---------------------|----------------------|
| Description 1       | Adapter flange       |
| Description 2       | for CEE sockets 16 A |
| Manufacturer        | OBO                  |
| Colour              | Light grey; RAL 7035 |
| Material            | Polyamide            |
| Smallest sales unit | 5                    |
| Unit of quantity    | Piece                |
| Weight              | 2.401 kg             |
| Weight unit         | kg/100 pc.           |