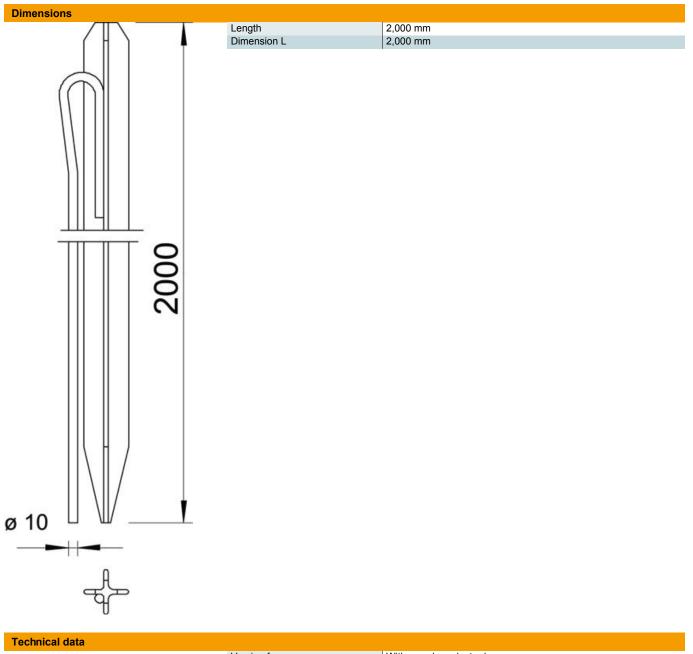

### Item number: 5003784

- With 2 m round conductor lugs Rd 10
- · For the construction of earthing systems, e.g. antenna or earthing of

building site distribution boards

#### Master data

| Item number                            | 5003784                   |
|----------------------------------------|---------------------------|
| Туре                                   | 213 2000 F                |
| Description 1                          | Cross profiled earth rod  |
| Description 2                          | with round conductor lug  |
| Manufacturer                           | OBO                       |
| Dimension                              | 2000mm                    |
| Material                               | Steel                     |
| Surface                                | Hot-dip galvanised        |
| Surface standard                       | DIN EN ISO 1461           |
| Smallest sales unit                    | 1                         |
| Unit of quantity                       | Piece                     |
| Weight                                 | 610.9 kg                  |
| Weight unit                            | kg/100 pc.                |
| CO2 Footprint (GWP) Cradle-to-<br>Gate | 12,7937 kg CO2e / 1 Piece |