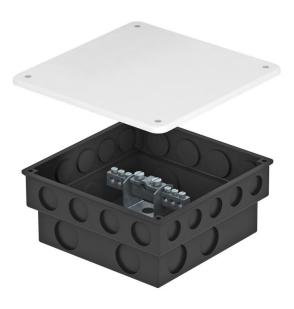

### Item number: 5015545

- Mounted equipotential busbar 1804 in concealed housing
- Pre-marked concealed housing for inserting required cables and covers
- Contact strip made of nickel-plated brass
- Bolts and crossbar made of electrogalvanised steel

Connection options:

- 6x cables 1.5-10 mm<sup>2</sup>
- 1x cable 6–16 mm<sup>2</sup>