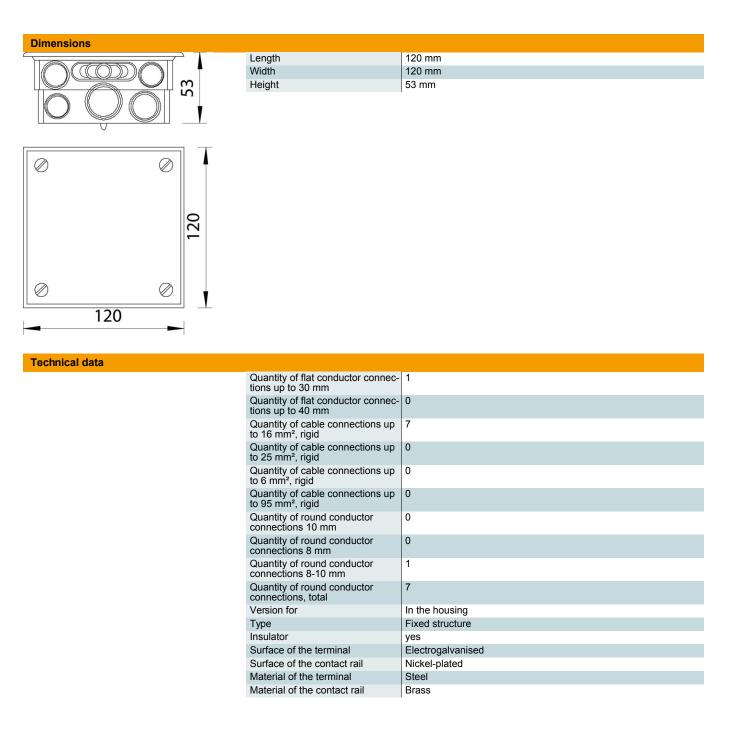

Connection options:

- 6x cables 1.5-10 mm<sup>2</sup>
- 1x cable 6–16 mm<sup>2</sup>

#### Master data

| Item number                            | 5015545                       |
|----------------------------------------|-------------------------------|
| Туре                                   | 1804 UP                       |
| Description 1                          | Equipotential busbar          |
| Description 2                          | in box for concealed mounting |
| Manufacturer                           | OBO                           |
| Dimension                              | 50x5mm                        |
| Material                               | Brass                         |
| Smallest sales unit                    | 5                             |
| Unit of quantity                       | Piece                         |
| Weight                                 | 20.7 kg                       |
| Weight unit                            | kg/100 pc.                    |
| CO2 Footprint (GWP) Cradle-to-<br>Gate | 0,0748 kg CO2e / 1 Piece      |