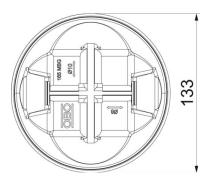

| for flat roofs           |
| Manufacturer                           | OBO                      |
| Dimension                              | 8-10mm                   |
| Colour                                 | Black                    |
| Material                               | Polyamide/Polyethylene   |
| Smallest sales unit                    | 12                       |
| Unit of quantity                       | Piece                    |
| Weight                                 | 100 kg                   |
| Weight unit                            | kg/100 pc.               |
| CO2 Footprint (GWP) Cradle-to-<br>Gate | 0,5082 kg CO2e / 1 Piece |

# **Technical data sheet**

165 MBG... roof cable holder for flat roofs, black, with concrete





# Dimensions 82

Length 133.5 mm



### **Technical data**

| Application              | Flat roof     |
|--------------------------|---------------|
| Conductor fastening type | With clip     |
| Conductor diameter, max. | 10            |
| Conductor diameter, min. | 8             |
| Mounting type            | Miscellaneous |
| Fit                      | Rd 8-10 mm    |
| Clamping range D, max.   | 10 mm         |
| Clamping range D, min.   | 8 mm          |
| Material of the holder   | Plastic       |
| Material of the support  | Concrete      |
|                          |               |