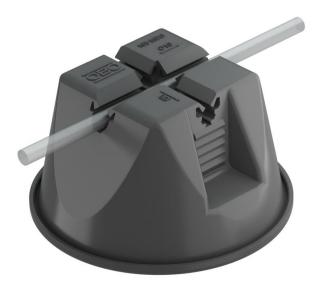

## 165 MBG... roof cable holder for flat roofs, black, with concrete

**Item number: 5218704** 

- · Closed form with base
- With double conductor holder
- Filling weight 1 kg (frost-resistant concrete)
- Sleeve made of polyethylene, black, UV-resistant and weather-resistant
- Base made of polyamide PA 6, black, UV-resistant and weather-resistant
  Base can be used on almost all roofing felt systems (bitumen, PVC)
  Types 165 MBG...FO: Packed in foil bag

# **Technical data sheet**

165 MBG... roof cable holder for flat roofs, black, with concrete

### **Technical data**

| Application              | Flat roof     |
|--------------------------|---------------|
| Conductor fastening type | With clip     |
| Conductor diameter, max. | 10            |
| Conductor diameter, min. | 8             |
| Mounting type            | Miscellaneous |
| Fit                      | Rd 8-10 mm    |
| Clamping range D, max.   | 10 mm         |
| Clamping range D, min.   | 8 mm          |
| Material of the holder   | Plastic       |
| Material of the support  | Concrete      |
|                          |               |