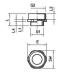

#### Dimensions

| 33.8 mm |
|---------|
| 58 mm   |
| 40      |
| 50      |
| 30.5 mm |
| 8.2 mm  |
| 12.5 mm |
| 6 mm    |
|         |