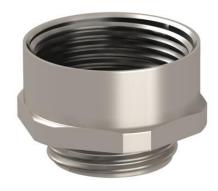

### Expansion piece, metric thread

**Item number: 2088285** 

Extension made from brass with metric inner and outer thread to mount metal or plastic cable glands on housings. IP54 protection rating without additional connection sleeve. Protection rating of up to IP68 possible with additional connection seal, such as an O-ring or flat sealing ring.

3rass

Nickel-plated

#### Master data

| Item number                            | 2088285                |
|----------------------------------------|------------------------|
| Туре                                   | 165 ADA M40-50         |
| Description 1                          | Extension              |
| Description 2                          | M - M                  |
| Manufacturer                           | OBO                    |
| Dimension                              | M40-M50                |
| Material                               | Brass                  |
| Surface                                | Nickel-plated          |
| Surface standard                       |                        |
| Smallest sales unit                    | 10                     |
| Unit of quantity                       | Piece                  |
| Weight                                 | 10.15 kg               |
| Weight unit                            | kg/100 pc.             |
| CO2 Footprint (GWP) Cradle-to-<br>Gate | 0,267 kg COe / 1 Piece |