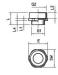

#### Dimensions

| 8 mm  |
|-------|
| 20 mm |
| 12    |
| 16    |
| 16 mm |
| 5 mm  |
| 7 mm  |
| 3 mm  |
|       |

#### Technical data

| explosion-proof                    | no     |
|------------------------------------|--------|
| Thread type: External thread       | Metric |
| Thread type: Internal thread       | Metric |
| Thread dimension, metric, external | 12     |
| Thread dimension, metric, internal | 16     |
| WAF                                | 18     |
| Nickel-plated                      | yes    |