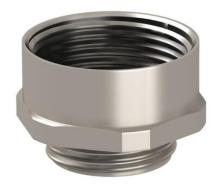

### Expansion piece, metric thread

**Item number: 2088280** 

Extension made from brass with metric inner and outer thread to mount metal or plastic cable glands on housings. IP54 protection rating without additional connection sleeve. Protection rating of up to IP68 possible with additional connection seal, such as an O-ring or flat sealing ring.

3rass

Nickel-plated

#### Master data

| Item number                           | 2088280                 |
|---------------------------------------|-------------------------|
| Туре                                  | 165 ADA M12-16          |
| Description 1                         | Extension               |
| Description 2                         | M - M                   |
| Manufacturer                          | OBO                     |
| Dimension                             | M12-M16                 |
| Material                              | Brass                   |
| Surface                               | Nickel-plated           |
| Surface standard                      |                         |
| Smallest sales unit                   | 50                      |
| Unit of quantity                      | Piece                   |
| Weight                                | 1.03 kg                 |
| Weight unit                           | kg/100 pc.              |
| CO Footprint (GWP) Cradle-to-<br>Gate | 0,0342 kg COe / 1 Piece |