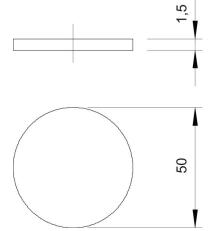

#### **Dimensions**

| Dimension D | 50 mm  |
|-------------|--------|
| Dimension t | 1.5 mm |